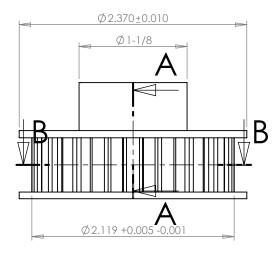

## **SECTION B-B**

**NOTE: CORED PULLEYS** HAVE 1/16" THICK RIBS, REINFORCEMENT

**SECTION A-A** 

## **Part Description:**

3/8" Pitch (L) Lexan Timing Belt Pulleys For Belts 1/2" Wide

Dimensions are in inches Tolerances: Fractional <u>+</u> 0.015

PROPRIETARY AND CONFIDENTIAL:

THE INFORMATION CONTAINED IN THIS DRAWING IS THE SOLE PROPERTY OF PUTNAM PRECISION MOLDING. ANY REPRODUCTION IN PART OR AS A WHOLE WITHOUT THE WRITTEN FERNISSION OF PUTNAM PRECISION MOLDING. ANY REPRODUCTION IN PART OR AS A WHOLE WITHOUT THE WRITTEN FER