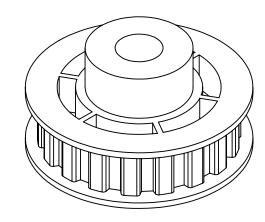

## Part Number: 18L050DF

## **Part Description:**

3/8" Pitch (L) Lexan Timing Belt Pulleys For Belts 1/2" Wide

Dimensions are in inches Tolerances: Fractional <u>+</u> 0.015

PROPRIETARY AND CONFIDENTIAL:

THE INFORMATION CONTAINED IN THIS DRAWING IS THE SOLE PROPERTY OF PUTNAM PRECISION MOLDING. ANY REPRODUCTION IN PART OR AS A WHOLE WITHOUT THE WRITTEN FERNISSION OF PUTNAM PRECISION MOLDING. ANY REPRODUCTION IN PART OR AS A WHOLE WITHOUT THE WRITTEN FER