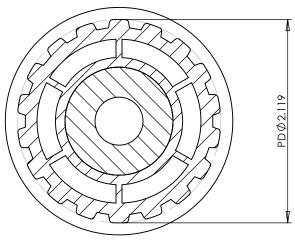

## **SECTION B-B**

**NOTE: CORED PULLEYS** HAVE 1/16" THICK RIBS, REINFORCEMENT

**SECTION A-A** 