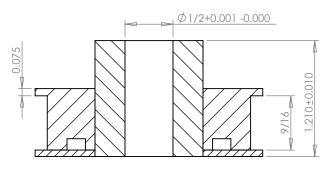

## **Part Description:**

3/8" Pitch (L) Lexan Timing Belt Pulleys For Belts 1/2" Wide

Dimensions are in inches Tolerances: Fractional <u>+</u> 0.015

PROPRIETARY AND CONFIDENTIAL:

THE INFORMATION CONTAINED IN THIS DRAWING IS THE SOLE PROPERTY OF PUTNAM PRECISION MOLDING. ANY REPRODUCTION IN PART OR AS A WHOLE WITHOUT THE WRITTEN FERNISSION OF PUTNAM PRECISION MOLDING. ANY REPRODUCTION IN PART OR AS A WHOLE WITHOUT THE WRITTEN FER